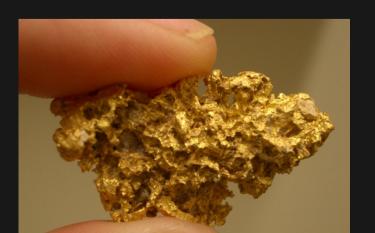

#### 01. Head Gread **Analysis**

Fire Assay is the process of combining samples with liquidbased fluxes that are tailored to your needs. The wrapping metal will collect precious metals and then strip them to concentrate precious metals. The material will be processed and read for precious metal content using FAAS/GFAAS.