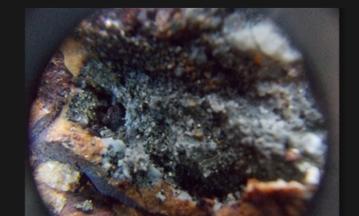

#### 03. Mineralogical **Analysis**

Mineralogical analysis using Scanning electron microscope (SEM) is a type of electron microscope used to obtain information about the morphology, texture, and topography of a nanomaterial. This type of microscope uses a focused beam of high-energy electrons to produce signal variations from various surfaces of nanomaterials. S