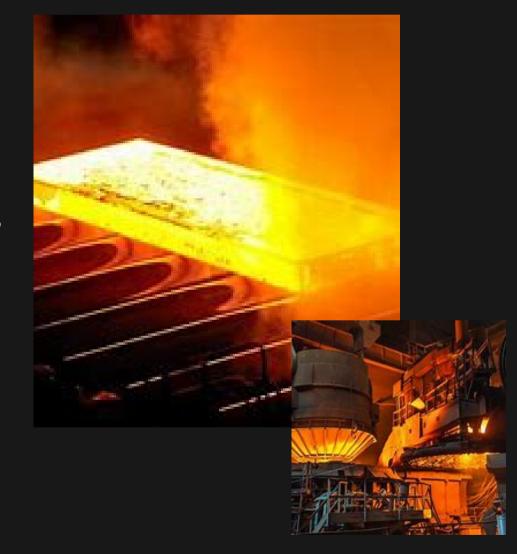

#### 01. Head Gread **Analysis**

Fire Assay is the process of combining samples with liquidbased fluxes that are tailored to your needs. The wrapping metal will collect precious metals and then strip them to concentrate precious metals. The material will be processed and read for precious metal content using FAAS/GFAAS.

#### 04. Leaching Test

Diagnostic Leaching Test is performed for precious metal calibration testing involving sequential dissolution of acids, after which it is followed by standard cyanide leaching tests at each stage to measure the release of precious metals. The order of acid treatment will indicate the mineral association of the specific minerals of the precious metal.